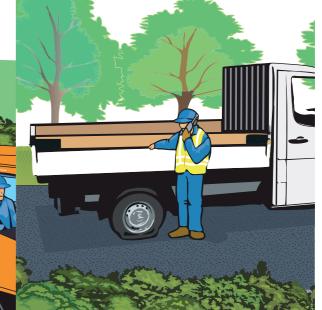

## Organize loading

- I use a vehicle with a rigid divider (bulkhead) between the cabin and equipment and storage
- I respect the GVWR of the vehicle (total vehicle weight), that is to say the combined weight of the vehicle and its load
   I distribute loads in the vehicle

## Securing loads

- I firmly secure loads to anchor points in the four directions
- I respect regulation on all dimension and length limits